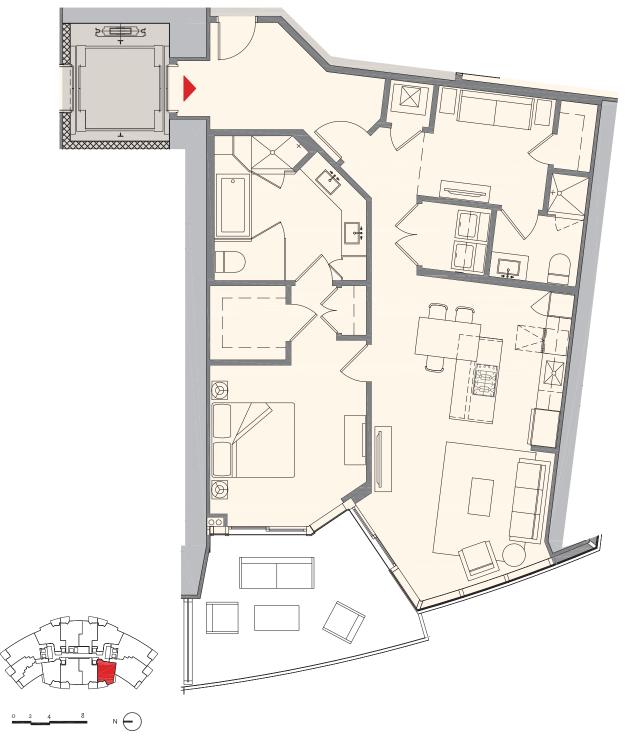

## PARAMOUNT

MIAMI WORLDCENTER

## Residence A2 | 10

## 1 Bedroom + Den | 2 Bath

 Total:
 1,491 sq. ft. |
 138 m²

 Interior:
 1,294 sq. ft. |
 120 m²

 Outdoor:
 197 sq. ft. |
 18 m²

These drawings are conceptual only and are for the convenience of reference. They should not be relied upon as representations, express or implied, of the final detail of the residences. Units shown are examples of unit types and may not depict actual units. Stated square footages are ranges for a particular unit type and are measured to the exterior boundaries of the exterior walls and the centerline of interior demising walls and in fact vary from the area that would be determined by using the description and definition of the "Unit" set forth in the Declaration (which generally only includes the interior airspace between the perimeter walls and excludes interior structural components).